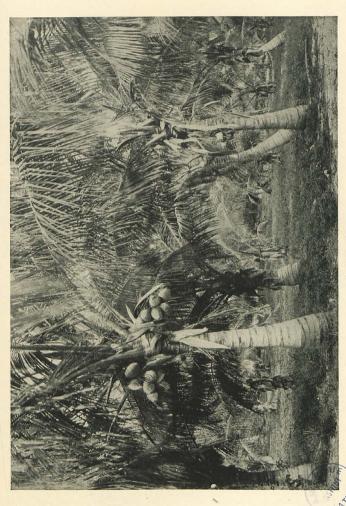

uba. The deposits of iron, copper, and manganese have long been known and have been extensively and successfully worked. In addition zinc and

lead are found.

Santiago de Cuba, the capital of the province, has a fine harbor, beautiful drives, and rich mines of iron, copper, and manganese in its immediate neighborhood. It has a number of tobacco factories, but the chief business is the exportation of raw materials, and the importation of manufactured goods and provisions. Sugar, iron ore, manganese, copper, coffee, cocoa, fruits, and timber are the principal products.

The city is full of historical interest; the battlefields of San Juan and Caney, the peace tree, and the remains of the Spanish squadron, destroyed outside

of the harbor of Santiago, are of especial interest to Americans.





A COCOA GROVE.

# THE SUGAR AND ALLIED INDUSTRIES.1

Producing farms.—The number of farms contributing to the sugar crop of 1906-7, was 186, this number being 5 more than the total for the previous year, and 7 more than the total for the year 1904-5.

Cultivated area.—Estimated upon the basis of the quantity of cane ground and the average yield per acre, the last crop required a cultivated area of no less than 849,100 acres as compared with 748,733 acres in the previous year.

Cane ground.—The quantity of cane ground increased in 1907 as compared with 1906, 1,679,947 English tons, the large amount of 14,214,946 tons being reached in the former year, and 12,534,999 tons in the latter; the quantity ground in the latter year, in its turn, exceeded that for the preceding year, by 958,862 t