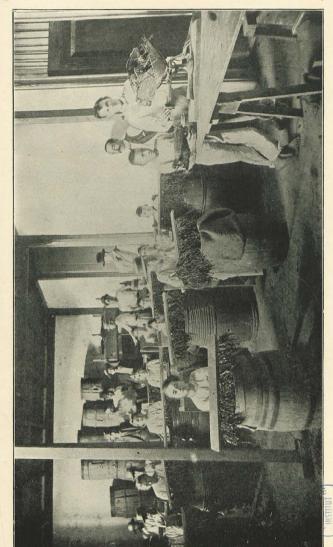

ted States takes practically all the exports of sugar, fruit, and minerals, and more than nine-tenths of the raw tobacco.

Next to that of the United States the trade with the United Kingdom has been the most important. That with Spain has fallen off greatly. Trade with Germany and France was slight.

Habana is, of course, by far the most important port in Cuba, since 69.5 per cent of the imports and 40.2 per cent of the exports passed through it in the fiscal year. Santiago de Cuba has been the second port in rank in the value of imports for the last four years, while Cienfuegos has ranked second in the value of exports for the last three years.

The following tables classify imports and exports by kind, for 1899 to 1908; by countries and class, for 1907; and by ports, for 1899 to 1907.



SORTING TOBACCO AND PUTTING IT IN BUNDLES.

BALING TOBACCO.

Value of imports, by class: 1899 to 1907.1

|                                                                                                                         |                                   | The second second second        |                                                         |                                 |                                   |                                            | The second second second                     |                                              |                                              |
|-------------------------------------------------------------------------------------------------------------------------|-----------------------------------|--------------------------