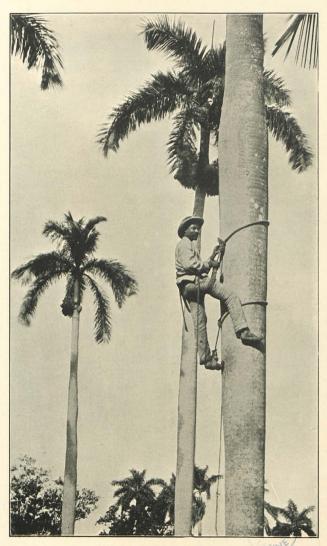

NE | EEEEE   | EE NE NE NE | NE NE NE NE V | NE NE NE NE NE NE | EEEEEEEN  |

The prevailing wind over Cuba is the northeast trade wind. Its uniformity is modified by the season and by the time of day; it is broken by barometric disturbances; and it is deflected in many localities by local topography.

In summer, when the sun is high, and Cuba is on or near the equator, the direction of the trade wind is very nearly east, while in winter it is more nearly northeast. At points on or near the coast, the land and sea breezes deflect it very appreciably. Thus, in Habana, in July, the wind at night blows from the ESE, and in the day from the NE, changing at about 10 a. m. and 10 p. m. The following are the wind directions in that city for each two hours:



AN AVENUE OF ROYAL PALMS, MATANZAS.



CLIMBING THE ROYAL PALM.

| TIME.  | Direction.                     | TIME.  | Direction.                   |
|--------|--------------------------------|--------|------------------------------|
| 2 a. m | ESE<br>ESE<br>ESE<br>ENE<br>NE | 2 p. m | NH<br>ENH<br>ENH<br>H<br>ESH |

### ATMOSPHERIC PRESSURE.

The following table gives, for 6 stations, the annual and monthly mean atmospheric pressures, corrected for temperature and reduced to sea level:

| MONTH.                            | Pinar<br>del Río.                | Habana.                          | Matan-<br>zas.                   | Cien-<br>fuegos.                 | Cama-<br>güey.                   | Santiago.                       |
|-----------------------------------|----------------------------------|--------------------------