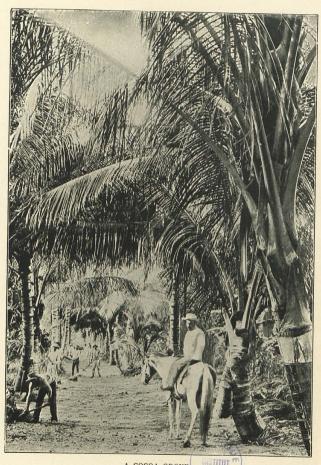

a. The deposits of iron, copper, and manganese have long been known and have been extensively and successfully worked. In addition zinc and

lead are found.

Santiago de Cuba, the capital of the province, has a fine harbor, beautiful drives, and rich mines of iron, copper, and manganese in its immediate neighborhood. It has a number of tobacco factories, but the chief business is the exportation of raw materials, and the importation of manufactured goods and provisions. Sugar, iron ore, manganese, copper, coffee, cocoa, fruits, and timber are the principal products.

The city is full of historical interest; the battlefields of San Juan and Caney, the peace tree, and the remains of the Spanish squadron, destroyed outside

of the harbor of Santiago, are of especial interest to Americans.





A COCOA GROVE.

# THE SUGAR AND ALLIED INDUSTRIES.1

Producing farms.—The number of farms contributing to the sugar crop of 1906-7, was 186, this number being 5 more than the total for the previous year, and 7 more than the total for the year 1904-5.

Cultivated area.—Estimated upon the basis of the quantity of cane ground and the average yield per acre, the last crop required a cultivated area of no less than 849,100 acres as compared with 748,733 acres in the previous year.

Cane ground.—The quantity of cane ground increased in 1907 as compared with 1906, 1,679,947 English tons, the large amount of 14,214,946 tons being reached in the former year, and 12,534,999 tons in the latter; the quantity ground in the latter year, in its turn, exceeded that for the preceding year, by 958,862 ton