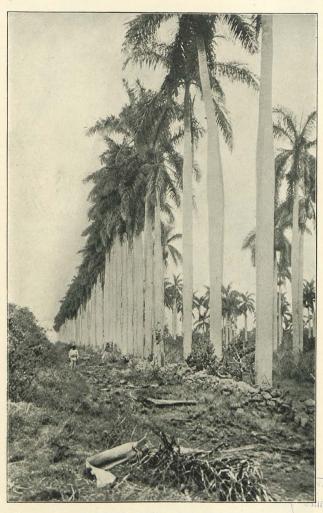

NE NE | EEEEENE | EEEEEEE | EEEE NE NE NE | EEEEE   | EE NE NE NE | NE NE NE NE V | NE NE NE NE NE NE | EEEEEEEN  |

The prevailing wind over Cuba is the northeast trade wind. Its uniformity is modified by the season and by the time of day; it is broken by barometric disturbances; and it is deflected in many localities by local topography.

In summer, when the sun is high, and Cuba is on or near the equator, the direction of the trade wind is very nearly east, while in winter it is more nearly northeast. At points on or near the coast, the land and sea breezes deflect it very appreciably. Thus, in Habana, in July, the wind at night blows from the ESE, and in the day from the NE, changing at about 10 a. m. and 10 p. m. The following are the wind directions in that city for each two hours:



AN AVENUE OF ROYAL PALMS, MATANZAS.



CLIMBING THE ROYAL PALM.

| TIME.  | Direction.                     | TIME.  | Direction.                   |
|--------|--------------------------------|--------|------------------------------|
| 2 a. m | ESE<br>ESE<br>ESE<br>ENE<br>NE | 2 p. m | NH<br>ENH<br>ENH<br>H<br>ESH |

### ATMOSPHERIC PRESSURE.

The following table gives, for 6 stations, the annual and monthly mean atmospheric pressures, corrected for temperature and reduced to sea level:

| MONTH.                            | Pinar<br>del Río.                | Habana.                          | Matan-<br>zas.                   | Cien-<br>fuegos.                 | Cama-<br>güey.                   | Santiago.                       |
|-----------------------------------|----------------------