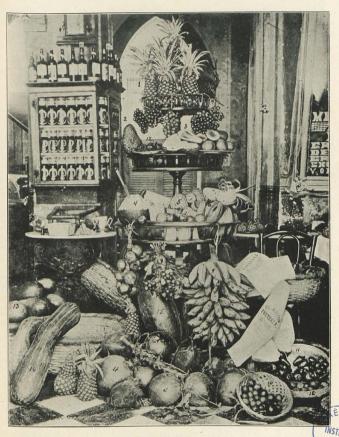

per cent. Next to it was Oriente, with 38.9 per cent. Thus the extreme east and west provinces gained most rapidly. Matanzas, near the middle of the island, made the smallest gains.

The following table gives the population by municipal districts in 1899 and in 1907, with the rate of increase during those eight years. Opposite the name of each district is given, for 1899, the population which was found at that time in the district as it existed in 1907, and in the last column of the table is a summary of the changes which have been made in each district in the intervening years. The names used in this column are those of districts, unless otherwise stated. In the province of Camaguev, formerly Puerto Principe. there were no changes, except in the name of the province and of the district



Pineapple,
 Guanabana,
 Alligator Pear,
 Cocoanut,
 Custard Apple,

NATIVE FRUITS.

6. Mamey Colorado,
7. Caimito,
8. Mamoncillo,
9. Banana,
10. Sapadillo.

11. 12. 13. 14. 15. Maranon, Figs, Pawpaw, Pumpkin, Watermelon.



bearing the name of the province. In the province of Oriente, formerly Santiago, and in Santa Clara, the changes were few in number, but in the other three provinces they were numerous. The changes consisted almost entirely in the abolition of small districts and the addition of their territory to other neighboring districts. Thus the 132 municipal districts which were in existence in 1899 had been reduced to 82 by 1907.

Population of municipalities in 1907 and 1899 with rates of increase, dates of formation, and changes between 1899 and 1907.

| Marin Marin Marin